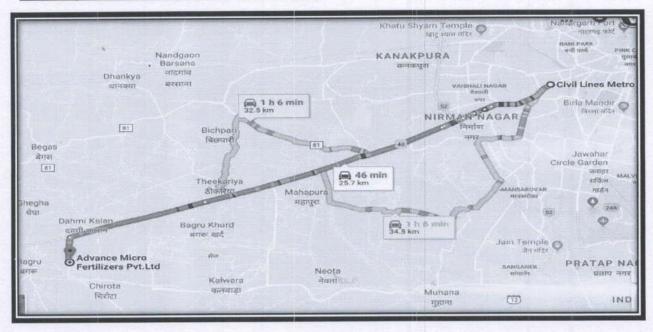

### Annexure to Notice

Route map for location of the venue of the meeting

For Advance Micro Fertilizers Private Limited

mm ram a

Om Prakash Choudhary

Director

DIN: 01004122

Regd. Office: E-39, RIICO Industrial Area Ext. Bagru, Jaipur - 303007 (Raj.)